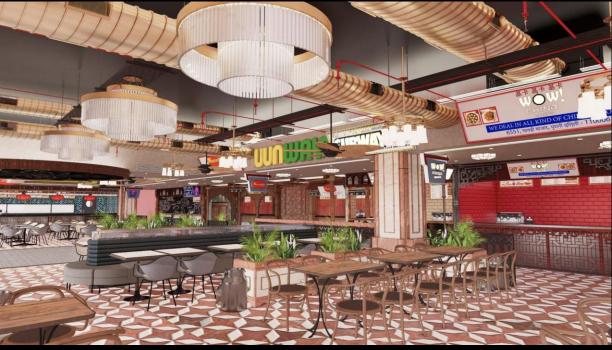

### Dawatpur – Largest Food Court in India

- 2000+ Seating Capacity
- Plethora of local and international food brands to choose from
- Now enjoy all local flavors of Chandni Chowk under one roof

#### Dawatpur – F&B Brands Onboard

and many more...