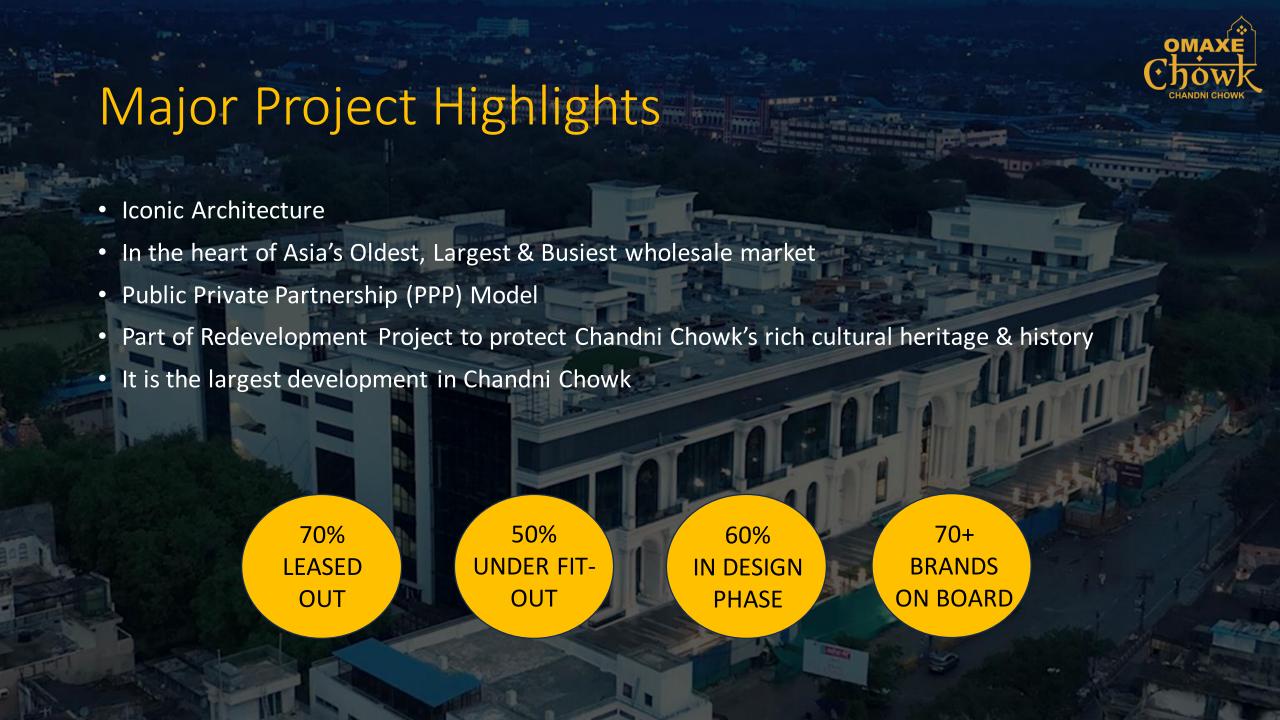

#### Omaxe Chowk

A once in a lifetime retail opportunity spread across 4.5+ acres in the heart of Asia's oldest, largest and busiest business shopping destination — Chandni Chowk

- The project boasts of the largest food court in India 'Dawatpur' with 2000+ seating capacity
- Multi-level car parking for 2200+ cars
- Weather controlled environment
- Exclusive pick-up and drop-off zone at each level
- Proposed special entry to the first floor from the Chandni Chowk Metro Station
- Launched in 2019, project is nearing possession
- Daily footfall of 4-6 lakh visitors in Chandni Chowk
- The one-stop destination for jewellery, apparel, bridal & food