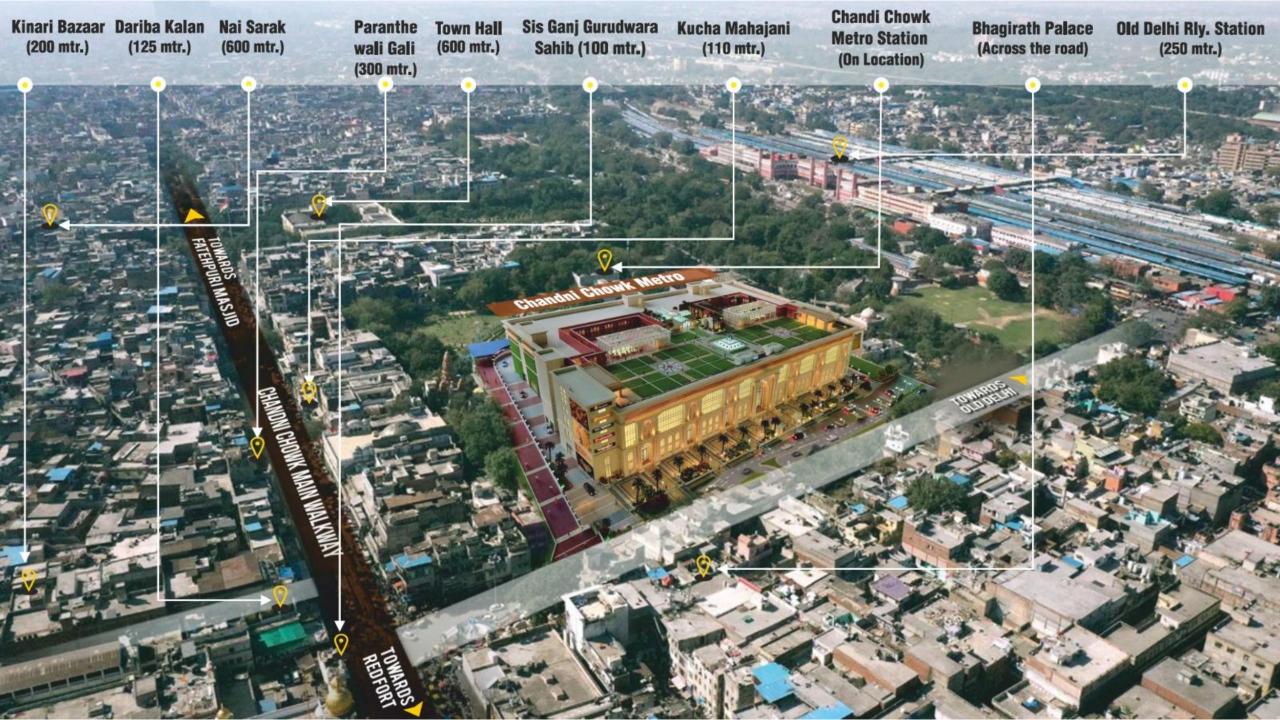

e Ltd. His visionary approach, coupled with a keen understanding of evolving market trends, ensures that each Omaxe project transcends conventional boundaries, delivering spaces that resonate with modern lifestyles.

Under Jatin's leadership, Omaxe Ltd. continues to shape the real estate landscape in North India across 29 cities and 8 states. His acute attention to detail, creative acumen, and dedication to fostering vibrant communities define his approach to business. Through meticulous planning and design, he envisions spaces that don't just offer homes but create holistic living experiences.

Jatin's commitment to elevating the quality of urban life drives him to contribute to Omaxe's legacy of transformative projects, marking him as an influential figure in the real estate arena.







#### Situated Amidst Cultural & Historical Landmarks















#### Experience the allure of the Jewel Court Section where luxury meets sophistication





























JEWEL COURT

#### Step into a world of bridal dreams and exquisite designs at Omaxe Chowk's bridal haven









































and many more...

BRIDAL COURT



### Dawatpur – Largest Food Court in India

- 2000+ Seating Capacity
- Plethora of local and international food brands to choose from
- Now enjoy all local flavors of Chandni Chowk under one roof







#### Dawatpur – F&B Brands Onboard















































































and many more...



## A Masterpiece with utmost convenience

- Multi-level stack car parking with hydraulic lifts
-