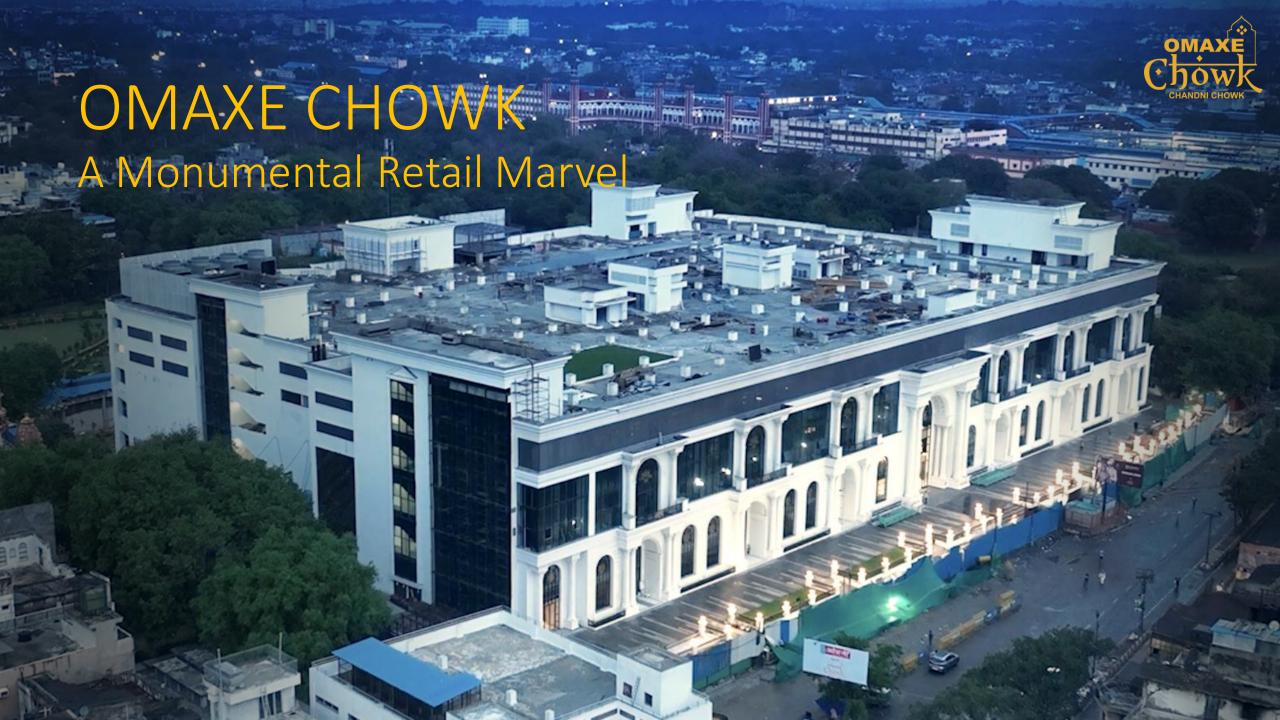

#### Omaxe Chowk

A once in a lifetime retail opportunity spread across 4.5+ acres in the heart of Asia's oldest, largest and busiest business shopping destination — Chandni Chowk

- The project boasts of the largest food court in India 'Dawatpur' with 2000+ seating capacity
- Multi-level car parking for 2200+ cars
- Weather controlled environment
- Exclusive pick-up and drop-off zone at each level
- Proposed special entry to the first floor from the Chandni Chowk Metro Station
- Launched in 2019, project is nearing possession
- Daily footfall of 4-6 lakh visitors in Chandni Chowk
- The one-stop destination for jewellery, apparel, bridal & food