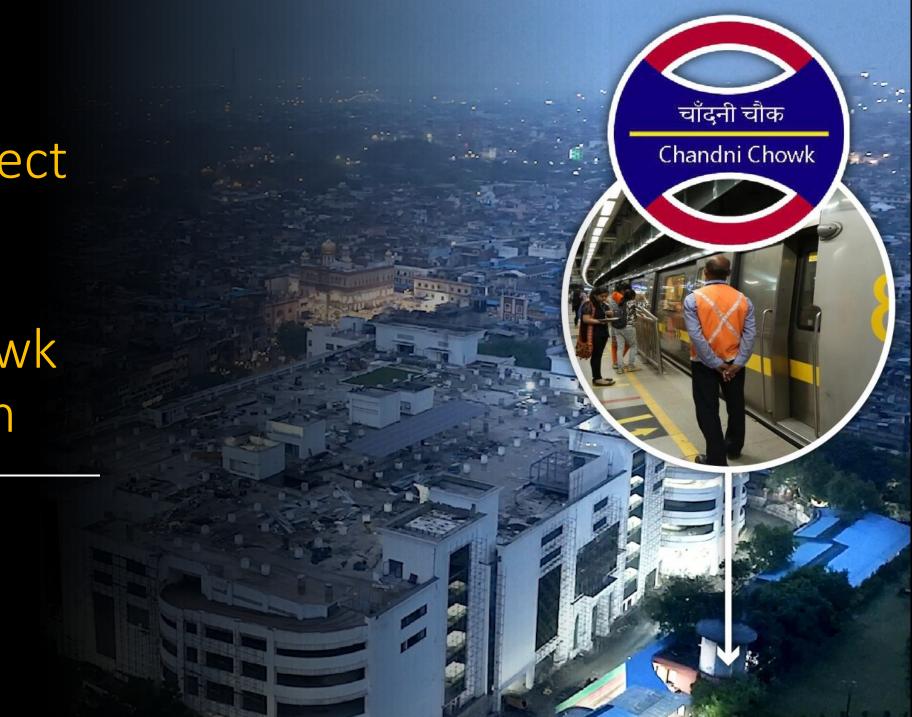

# Exclusive Pick-up & drop-off at each level

For the FIRST TIME, there would be a pick-up and drop-off zone at each level of a retail masterpiece thereby ensuring seamless movement & connectivity.

Proposed Direct Entry to First Floor from Chandni Chowk Metro Station