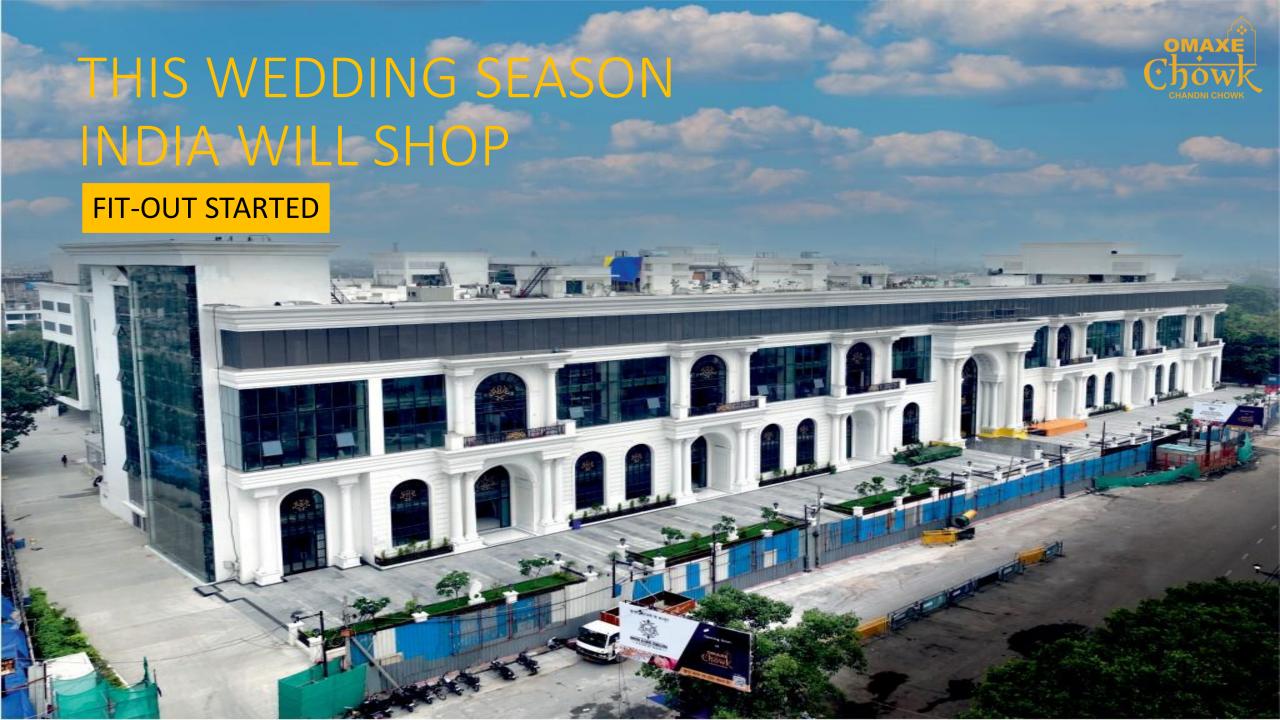

#### Omaxe Chowk

A once in a lifetime retail opportunity spread across 4.5+ acres in the heart of Asia's oldest, largest and busiest business shopping destination — Chandni Chowk

- The project boasts of the largest food court in India 'Dawatpur' with 2000+ seating capacity
- Multi-level car parking for 2200+ cars
- Weather controlled environment
- Exclusive pick-up and drop-off zone at each level
- Proposed special entry to the first floor from the Chandni Chowk Metro Station
- Launched in 2019, project is nearing possession
- Daily footfall of 4-6 lakh visitors in Chandni Chowk
- The one-stop destination for jewellery, apparel, bridal & food